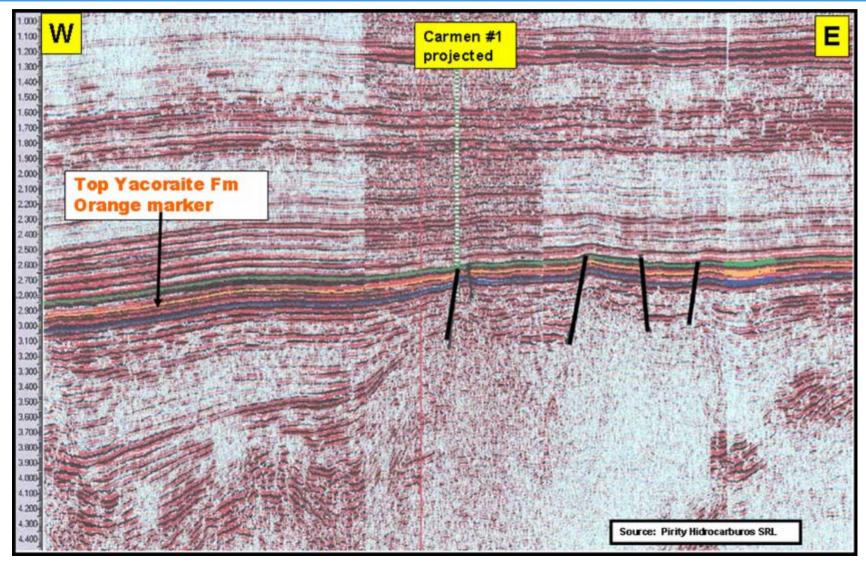

ing



Copyright © 2006 IHS Inc. All Rights Reserved.



#### Cretaceous Basin – Stratigraphic Chart





#### **Cretaceous Basin - Location**





#### Pirity Sub-basin – Cross-Section N-S





#### Olmedo Sub-basin – X Section SW-NE





#### **Cretaceous Basin – Facies Map**





#### Cretaceous Basin – Field Size Distribution





#### Yacoraite Fm - Isopach



Copyright © 2006 IHS Inc. All Rights Reserved.



#### Yacoraite Fm - Structure



Copyright © 2006 IHS Inc. All Rights Reserved.



## E-Log Cross-Section – A-A'





### Carmen #1 Type Log & Core



Copyright © 2006 IHS Inc. All Rights Reserved.



#### **Play Map & Seismic Line Locations**





#### Palmar Largo Seismic





#### Pirity Sub-basin – N-S Seismic Line 86-126





#### Pirity Sub-basin – W-E Seismic Line 86-145





## Conclusions

- The Yacoraite/Olmedo Petroleum system sourced 100 MMboe in the Palmar Largo Field area.
- How much did the Yacoraite/Olmedo Petroleum system source in the Pirity Sub-basin?
- Basin Analysis work shows recoverable potential for ~300 MMboe.
- Paraguay is the 7th ranked country in Fiscal Terms, US = 44th.

#### **Border Region**

Pirity Hidrocarburos S.R.L.