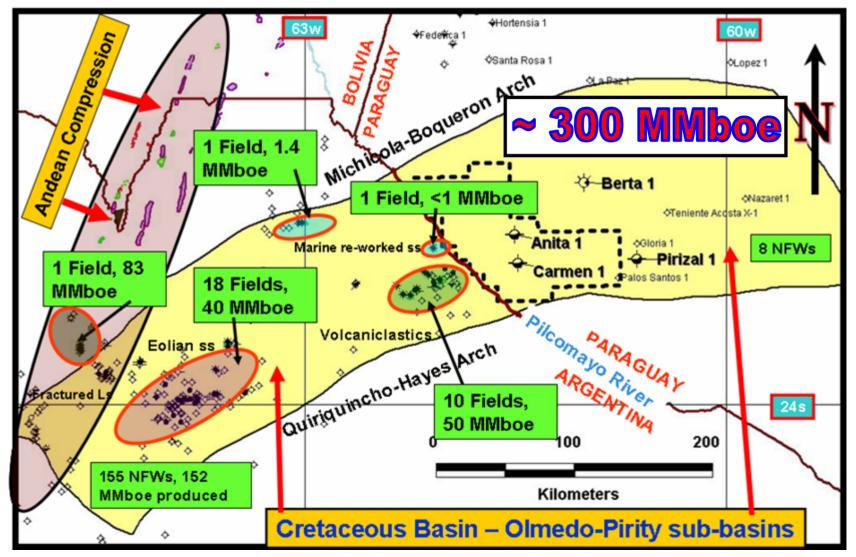

#### Cretaceous Basin – Field Size Distribution

## Conclusions

- The Yacoraite/Olmedo Petroleum system sourced 100 MMboe in the Palmar Largo Field area.
- How much did the Yacoraite/Olmedo Petroleum system source in the Pirity Sub-basin?
- Basin Analysis work shows recoverable potential for ~300 MMboe.
- Paraguay is the 7th ranked country in Fiscal Terms, US = 44th.