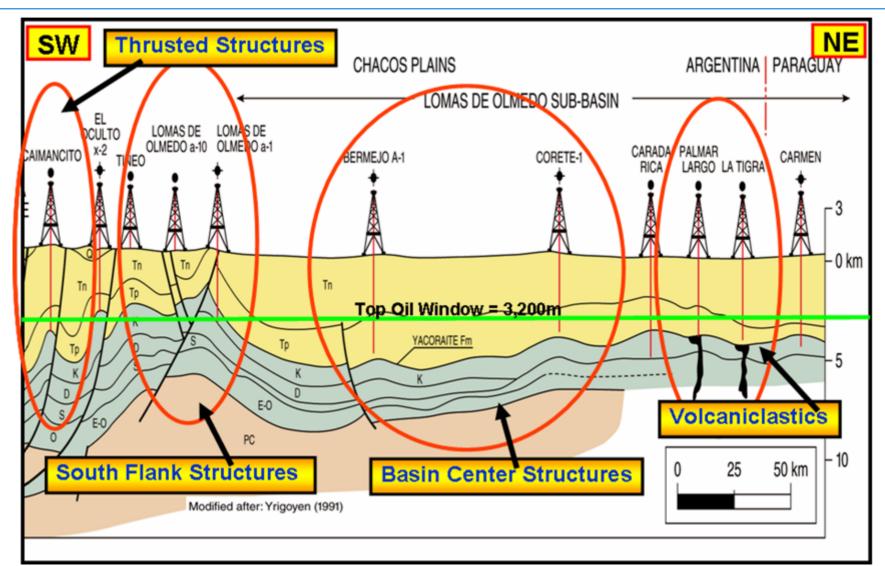

Basin

## **Exploration Potential Re-examined**

Pirity Hidrocarburos S.R.L.

Michael J. Dyer – Director Americas Dr. Fernando Wiens – Pirity Hidrocarburos S.R.L. IHS Users Forum – Houston, TX May 18, 2006



## **Cretaceous Basin Potential**

- Basin Location
- Regional Setting
- Stratigraphy
- Cross Sections
- Field Size Distribution
- Yacoraite Fm Isopach & Structure
- E-Log Cross-Sections
- Plays and Seismic
- Conclusions



#### **Cretaceous Basin Location**



**Geographic & Strat nomenclature subdivision only** 



### Cretaceous Basin – Regional Setting



Copyright © 2006 IHS Inc. All Rights Reserved.



#### Cretaceous Basin – Stratigraphic Chart





#### **Cretaceous Basin - Location**





#### Pirity Sub-basin – Cross-Section N-S





#### Olmedo Sub-basin – X Section SW-NE





#### **Cretaceous Basin – Facies Map**





#### Cretaceous Basin – Field Size Distribution





#### Yacoraite Fm - Isopach



Copyright © 2006 IHS Inc. All Rights Reserved.



#### Yacoraite Fm - Structure



Copyright © 2006 IHS Inc. All Rights Reserved.



## E-Log Cross-Section – A-A'





### Carmen #1 Type Log & Core



Copyright © 2006 IHS Inc. All Rights Reserved.



#### **Play Map & Seismic Line Locations**





#### Palmar Largo Seismic





#### Pirity Sub-basin – N-S Seismic Line 86-126





#### Pirity Sub-basin – W-E Seismic Line 86-145





## Conclusions

- The Yacoraite/Olmedo Petroleum system sourced 100 MMboe in the Palmar Largo Field area.
- How much did the Yacoraite/Olmedo Petroleum system source in the Pirity Sub-basin?
- Basin Analysis work shows recoverable p