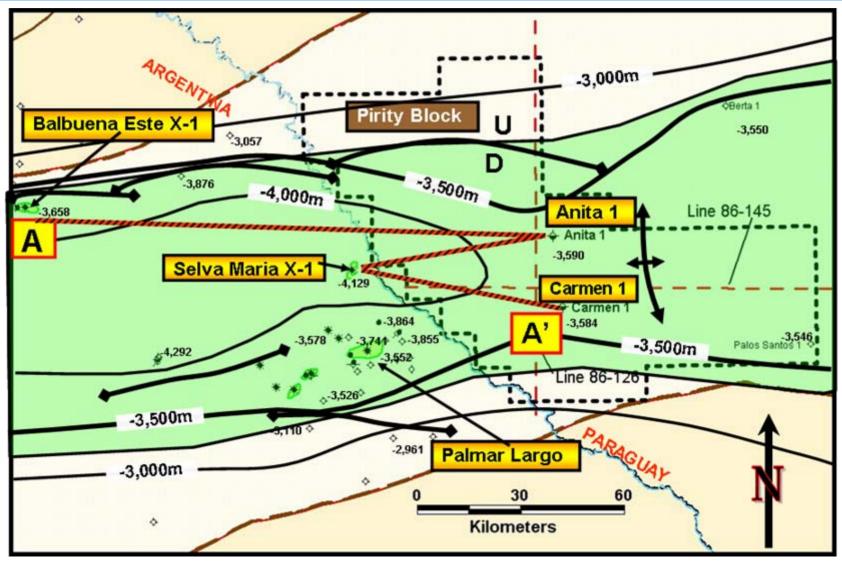

*Cretaceous Basin Potential**

- Basin Location
- Regional Setting
- Stratigraphy
- Cross Sections
- Field Size Distribution
- Yacoraite Fm Isopach & Structure
- E-Log Cross-Sections
- Plays and Seismic
- Conclusions



#### **Cretaceous Basin Location**



**Geographic & Strat nomenclature subdivision only** 



### Cretaceous Basin – Regional Setting



Copyright © 2006 IHS Inc. All Rights Reserved.



#### Cretaceous Basin – Stratigraphic Chart





#### **Cretaceous Basin - Location**





#### Pirity Sub-basin – Cross-Section N-S





#### Olmedo Sub-basin – X Section SW-NE





#### **Cretaceous Basin – Facies Map**





#### Cretaceous Basin – Field Size Distribution





#### Yacoraite Fm - Isopach



Copyright © 2006 IHS Inc. All Rights Reserved.



#### Yacoraite Fm - Structure



Copyright © 2006 IHS Inc. All Rights Reserved.



## E-Log Cross-Section – A-A'





### Carmen #1 Type Log & Core



Copyright © 2006 IHS Inc. All Rights Reserved.



#### **Play Map & Seismic Line Locations**





#### Palmar Largo Seismic





#### Pirity Sub-basin – N-S Seismic Line 86-126





#### Pirity Sub-basin – W-E Seismic Line 86-145





## Conclusions

- The Yacoraite/Olmedo Petroleum system sourced 100 MMboe in the Palmar Largo Field area.
- How much did the Yacoraite/Olmedo Petroleum system source in the Pirity Sub-basin?
- Basin Analysis work shows recoverable potential for ~300 MMboe.
- Paraguay is the 7th ranked country in Fiscal Terms, US = 44th.

#### **Border Region**

Pirity Hidrocarburos S.R.L.