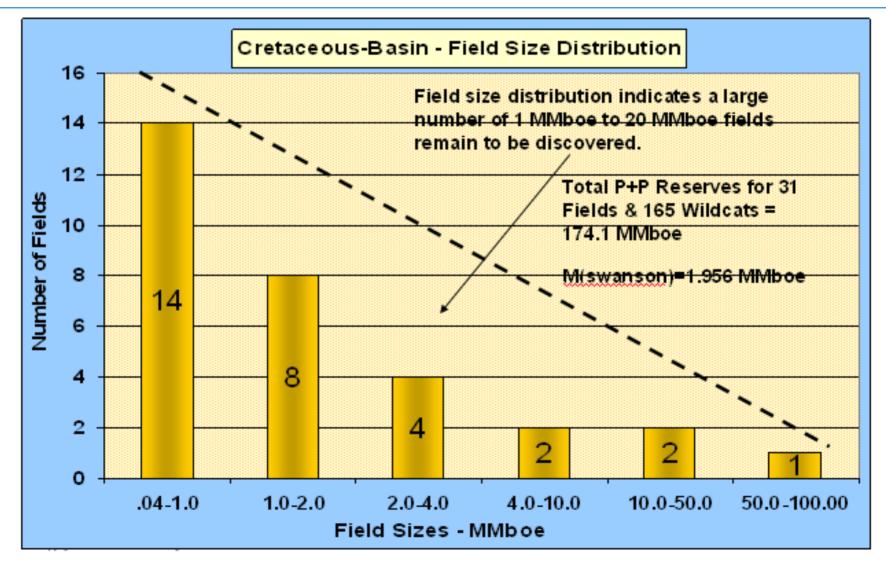

irector Americas Dr. Fernando Wiens – Pirity Hidrocarburos S.R.L. IHS Users Forum – Houston, TX May 18, 2006



## **Cretaceous Basin Potential**

- Basin Location
- Regional Setting
- Stratigraphy
- Cross Sections
- Field Size Distribution
- Yacoraite Fm Isopach & Structure
- E-Log Cross-Sections
- Plays and Seismic
- Conclusions



#### **Cretaceous Basin Location**



**Geographic & Strat nomenclature subdivision only** 



### Cretaceous Basin – Regional Setting



Copyright © 2006 IHS Inc. All Rights Reserved.



#### Cretaceous Basin – Stratigraphic Chart





#### **Cretaceous Basin - Location**





#### Pirity Sub-basin – Cross-Section N-S





#### Olmedo Sub-basin – X Section SW-NE





#### **Cretaceous Basin – Facies Map**





#### Cretaceous Basin – Field Size Distribution





#### Yacoraite Fm - Isopach



Copyright © 2006 IHS Inc. All Rights Reserved.



#### Yacoraite Fm - Structure



Copyright © 2006 IHS Inc. All Rights Reserved.



## E-Log Cross-Section – A-A'





### Carmen #1 Type Log & Core



Copyright © 2006 IHS Inc. All Rights Reserved.



#### **Play Map & Seismic Line Locations**





#### Palmar Largo Seismic





#### Pirity Sub-basin – N-S Seismic Line 86-126





#### Pirity Sub-basin – W-E Seismic Line 86-145





## Conclusions

- The Yacoraite/Olmedo Petroleum system sourced 100 MMboe in the Palmar Largo Field area.
- How much did the Yacoraite/Olmedo Petroleum system source in the Pirity Sub-basin?
- Basin Analysis work shows recoverable potential for ~300 MMboe.
- Paraguay is the 7th ranked country in Fiscal Terms, US = 44th.

#### *