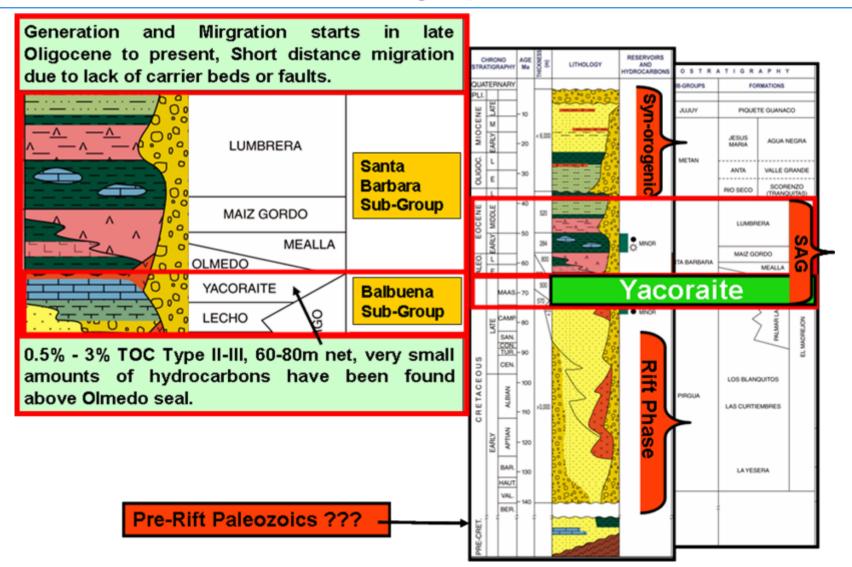

# Paraguay's Cretaceous Pirity Sub-Basin

## **Exploration Potential Re-examined**

Pirity Hidrocarburos S.R.L.

Michael J. Dyer – Director Americas Dr. Fernando Wiens – Pirity Hidrocarburos S.R.L. IHS Users Forum – Houston, TX May 18, 2006



## **Cretaceous Basin Potential**

- Basin Location
- Regional Setting
- Stratigraphy
- Cross Sections
- Field Size Distribution
- Yacoraite Fm Isopach & Structure
- E-Log Cross-Sections
- Plays and Seismic
- Conclusions



#### **Cretaceous Basin Location**



**Geographic & Strat nomenclature subdivision only** 



### Cretaceous Basin – Regional Setting



Copyright © 2006 IHS Inc. All Rights Reserved.



#### Cretaceous Basin – Stratigraphic Chart





#### **Cretaceous Basin - Location**





#### Pirity Sub-basin – Cross-Section N-S





#### Olmedo Sub-basin – X Section SW-NE





#### **Cretaceous Basin – Facies Map**





#### Cretaceous Basin – Field Size Distribution





#### Yacoraite Fm - Isopach



Copyright © 2006 IHS Inc. All Rights Reserved.



#### Yacoraite Fm - Structure



Copyright © 2006 IHS Inc. All Rights Reserved.



## E-Log Cross-Section – A-A'





### Carmen #1 Type Log & Core



Copyright © 2006 IHS Inc. All Rights Reserved.



#### **Play Map & Seismic Line Locations**





#### Palmar Largo Seismic





#### Pirity Sub-basin – N-S Seismic Line 86-126





#### Pirity Sub-basin – W-E Seismic Line 86-145





## Conclusions

- The Yacoraite/Olmedo Petroleum system sourced 100 MMboe in the Palmar Largo Fiel