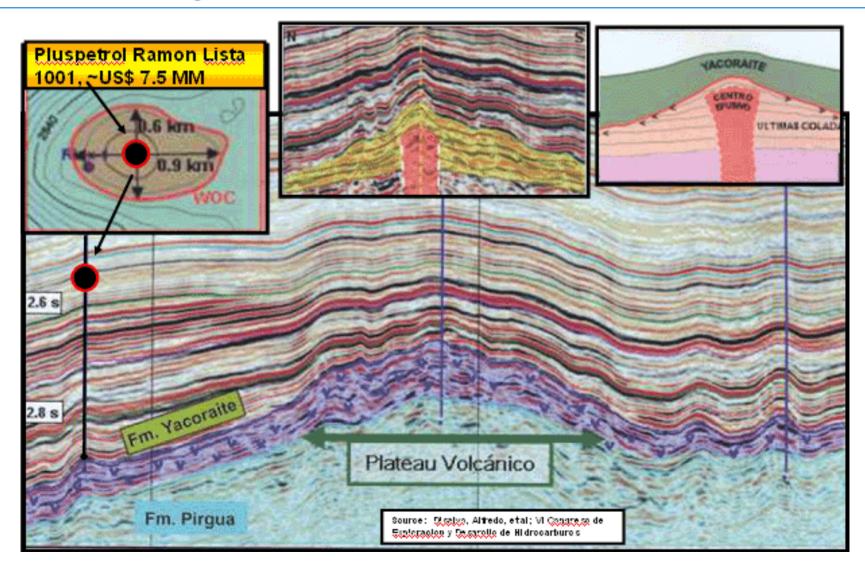

ocation**



**Geographic & Strat nomenclature subdivision only** 



### Cretaceous Basin – Regional Setting



Copyright © 2006 IHS Inc. All Rights Reserved.



#### Cretaceous Basin – Stratigraphic Chart





#### **Cretaceous Basin - Location**





#### Pirity Sub-basin – Cross-Section N-S





#### Olmedo Sub-basin – X Section SW-NE





#### **Cretaceous Basin – Facies Map**





#### Cretaceous Basin – Field Size Distribution





#### Yacoraite Fm - Isopach



Copyright © 2006 IHS Inc. All Rights Reserved.



#### Yacoraite Fm - Structure



Copyright © 2006 IHS Inc. All Rights Reserved.



## E-Log Cross-Section – A-A'





### Carmen #1 Type Log & Core



Copyright © 2006 IHS Inc. All Rights Reserved.



#### **Play Map & Seismic Line Locations**





#### Palmar Largo Seismic





#### Pirity Sub-basin – N-S Seismic Line 86-126





#### Pirity Sub-basin – W-E Seismic Line 86-145





## Conclusions

- The Yacoraite/Olmedo Petroleum system sourced 100 MMboe in the Palmar Largo Field area.
- How much did the Yacoraite/Olmedo Petroleum system source in the Pirity Sub-basin?
- Basin Analysis work shows recoverable potential for ~300 MMboe.
- Paraguay is the 7th ranked country in Fiscal Terms, US = 44th.

#### **Border Region**

Pirity Hidrocarburos S.R.L.