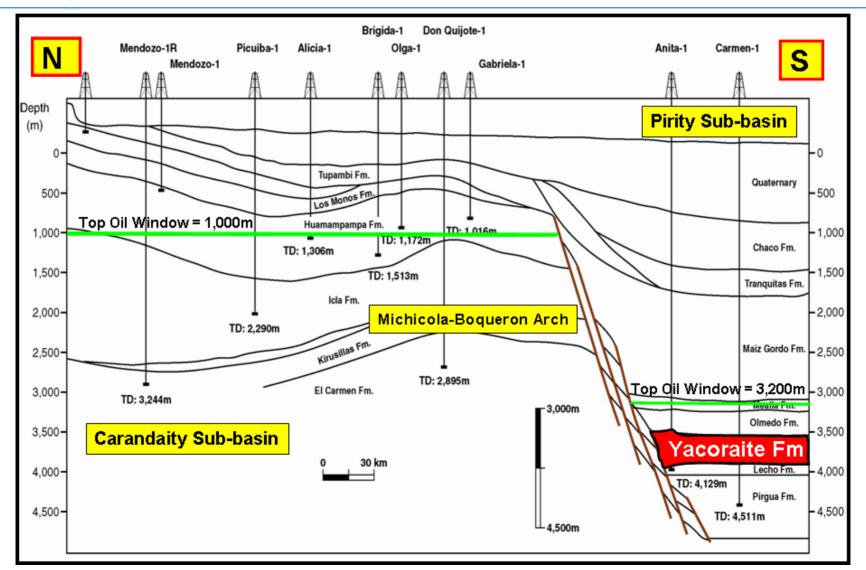

# Paraguay's Cretaceous Pirity Sub-Basin

## **Exploration Potential Re-examined**

Pirity Hidrocarburos S.R.L.

Michael J. Dyer – Director Americas Dr. Fernando Wiens – Pirity Hidrocarburos S.R.L. IHS Users Forum – Houston, TX May 18, 2006



## **Cretaceous Basin Potential**

- Basin Location
- Regional Setting
- Stratigraphy
- Cross Sections
- Field Size Distribution
- Yacoraite Fm Isopach & Structure
- E-Log Cross-Sections
- Plays and Seismic
- Conclusions



#### **Cretaceous Basin Location**



**Geographic & Strat nomenclature subdivision only** 



### Cretaceous Basin – Regional Setting



Copyright © 2006 IHS Inc. All Rights Reserved.



#### Cretaceous Basin – Stratigraphic Chart





#### **Cretaceous Basin - Location**





#### Pirity Sub-basin – Cross-Section N-S





#### Olmedo Sub-basin – X Section SW-NE





#### **Cretaceous Basin – Facies Map**





#### Cretaceous Basin – Field Size Distribution





#### Yacoraite Fm - Isopach



Copyright © 2006 IHS Inc. All Rights Reserved.



#### Yacoraite Fm - Structure



Copyright © 2006 IHS Inc. All Rights Reserved.



## E-Log Cross-Section – A-A'





### Carmen #1 Type Log & Core



Copyright © 2006 IHS Inc. All Rights Reserved.



#### **Play Map & Seismic Line Locations**





#### Palmar Largo Seismic





#### Pirity Sub-basin – N-S Seismic Line 86-126





#### Pirity Sub-basin – W-E Seismic Line 86-145





## Conclusions

- The Yacoraite/Olmedo Petroleum system sourced 100 MMboe in the Palmar Largo Field area.
- How much did the Yacoraite/Olmedo Petroleum system source in the Pirity Sub-bas