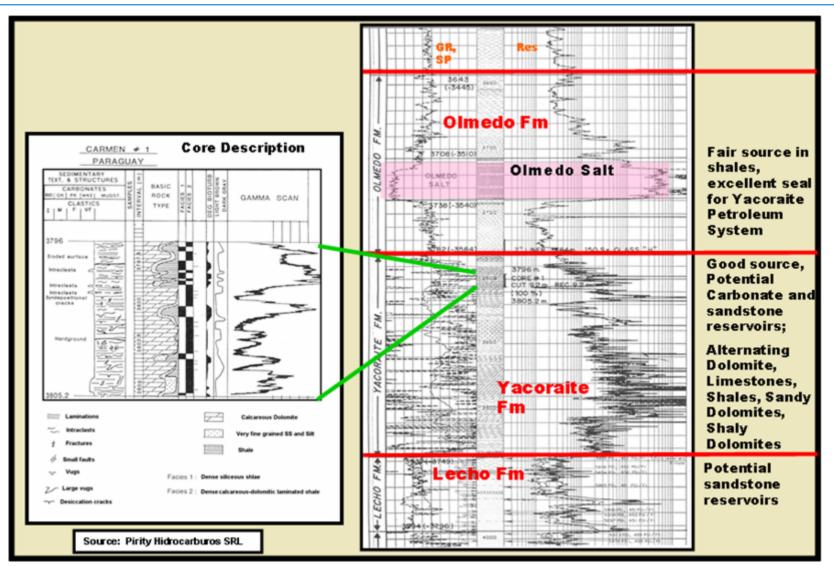

bution
- Yacoraite Fm Isopach & Structure
- E-Log Cross-Sections
- Plays and Seismic
- Conclusions



#### **Cretaceous Basin Location**



**Geographic & Strat nomenclature subdivision only** 



### Cretaceous Basin – Regional Setting



Copyright © 2006 IHS Inc. All Rights Reserved.



#### Cretaceous Basin – Stratigraphic Chart





#### **Cretaceous Basin - Location**





#### Pirity Sub-basin – Cross-Section N-S





#### Olmedo Sub-basin – X Section SW-NE





#### **Cretaceous Basin – Facies Map**





#### Cretaceous Basin – Field Size Distribution





#### Yacoraite Fm - Isopach



Copyright © 2006 IHS Inc. All Rights Reserved.



#### Yacoraite Fm - Structure



Copyright © 2006 IHS Inc. All Rights Reserved.



## E-Log Cross-Section – A-A'





### Carmen #1 Type Log & Core



Copyright © 2006 IHS Inc. All Rights Reserved.



#### **Play Map & Seismic Line Locations**





#### Palmar Largo Seismic





#### Pirity Sub-basin – N-S Seismic Line 86-126





#### Pirity Sub-basin – W-E Seismic Line 86-145





## Conclusions

- The Yacoraite/Olmedo Petroleum system sourced 100 MMboe in the Palmar Largo Field area.
- How much did the Yacoraite/Olmedo Petroleum system source in the Pirity Sub-basin?
- Basin Analysis work shows recoverable potential for ~300 MMboe.
- Paraguay is the 7th ranked country in Fiscal Terms, US = 44th.

#### **Border Region**

Pirity Hidrocarburos S.R.L.