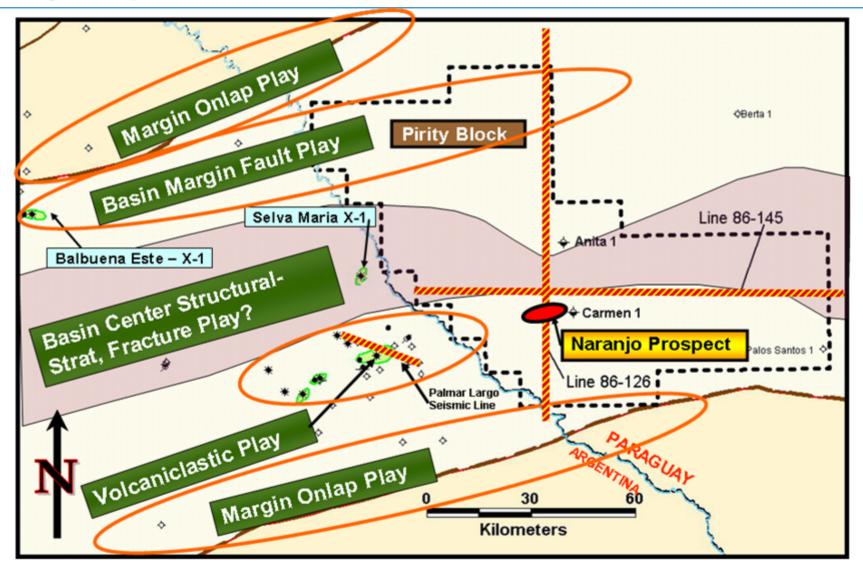

ns



#### **Cretaceous Basin Location**



**Geographic & Strat nomenclature subdivision only** 



### Cretaceous Basin – Regional Setting



Copyright © 2006 IHS Inc. All Rights Reserved.



#### Cretaceous Basin – Stratigraphic Chart





#### **Cretaceous Basin - Location**





#### Pirity Sub-basin – Cross-Section N-S





#### Olmedo Sub-basin – X Section SW-NE





#### **Cretaceous Basin – Facies Map**





#### Cretaceous Basin – Field Size Distribution





#### Yacoraite Fm - Isopach



Copyright © 2006 IHS Inc. All Rights Reserved.



#### Yacoraite Fm - Structure



Copyright © 2006 IHS Inc. All Rights Reserved.



## E-Log Cross-Section – A-A'





### Carmen #1 Type Log & Core



Copyright © 2006 IHS Inc. All Rights Reserved.



#### **Play Map & Seismic Line Locations**





#### Palmar Largo Seismic





#### Pirity Sub-basin – N-S Seismic Line 86-126





#### Pirity Sub-basin – W-E Seismic Line 86-145





## Conclusions

- The Yacoraite/Olmedo Petroleum system sourced 100 MMboe in the Palmar Largo Field area.
- How much did the Yacoraite/Olmedo Petroleum system source in the Pirity Sub-basin?
- Basin Analysis work shows recoverable potential for ~300 MMboe.
- Paraguay is the 7th ranked country in Fiscal Terms, US = 44th.

#### **Border Region**

Pirity Hidrocarburos S.R.L.