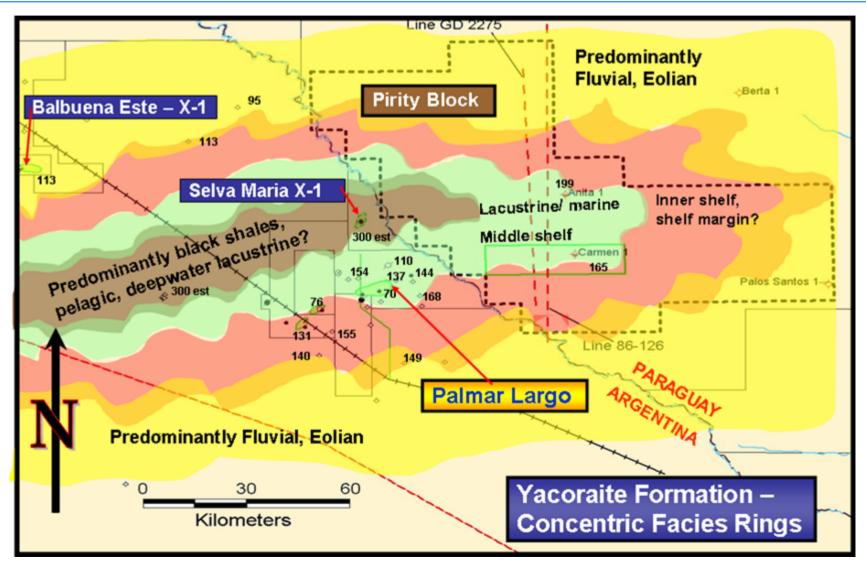

d**

Pirity Hidrocarburos S.R.L.

Michael J. Dyer – Director Americas Dr. Fernando Wiens – Pirity Hidrocarburos S.R.L. IHS Users Forum – Houston, TX May 18, 2006



## **Cretaceous Basin Potential**

- Basin Location
- Regional Setting
- Stratigraphy
- Cross Sections
- Field Size Distribution
- Yacoraite Fm Isopach & Structure
- E-Log Cross-Sections
- Plays and Seismic
- Conclusions



#### **Cretaceous Basin Location**



**Geographic & Strat nomenclature subdivision only** 



### Cretaceous Basin – Regional Setting



Copyright © 2006 IHS Inc. All Rights Reserved.



#### Cretaceous Basin – Stratigraphic Chart





#### **Cretaceous Basin - Location**





#### Pirity Sub-basin – Cross-Section N-S





#### Olmedo Sub-basin – X Section SW-NE





#### **Cretaceous Basin – Facies Map**





#### Cretaceous Basin – Field Size Distribution





#### Yacoraite Fm - Isopach



Copyright © 2006 IHS Inc. All Rights Reserved.



#### Yacoraite Fm - Structure



Copyright © 2006 IHS Inc. All Rights Reserved.



## E-Log Cross-Section – A-A'





### Carmen #1 Type Log & Core



Copyright © 2006 IHS Inc. All Rights Reserved.



#### **Play Map & Seismic Line Locations**





#### Palmar Largo Seismic





#### Pirity Sub-basin – N-S Seismic Line 86-126





#### Pirity Sub-basin – W-E Seismic Line 86-145





## Conclusions

- The Yacoraite/Olmedo Petroleum system sourced 100 MMboe in the Palmar Largo Field area.
- How much did the Yacoraite/Olmedo Petroleum system source in the Pirity Sub-basin?
- Basin Analysis work shows recoverable potential for ~300 MMboe.
- Paraguay is the 7