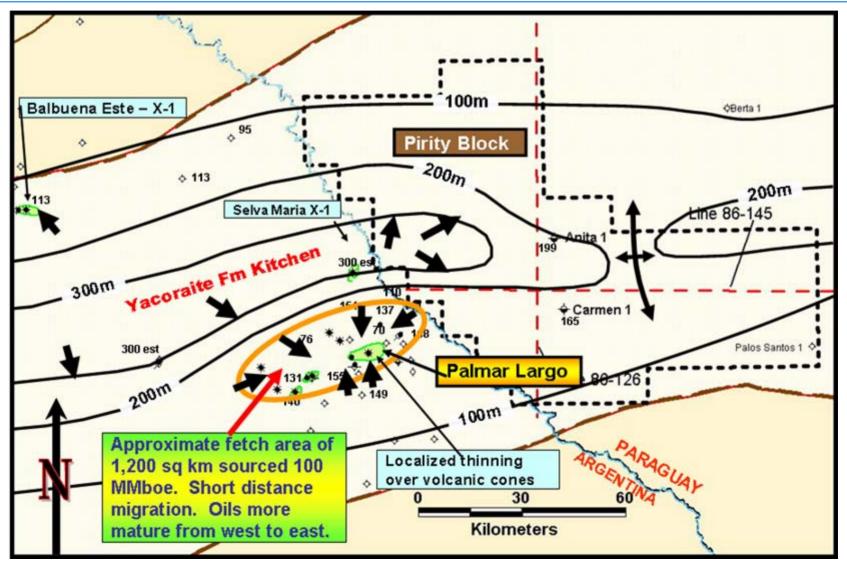

#### **Play Map & Seismic Line Locations**

## Conclusions

- The Yacoraite/Olmedo Petroleum system sourced 100 MMboe in the Palmar Largo Field area.
- How much did the Yacoraite/Olmedo Petroleum system source in the Pirity Sub-basin?
- Basin Analysis work shows recoverable potential for ~300 MMboe.
- Paraguay is the 7th ranked country in Fiscal Terms, US = 44th.