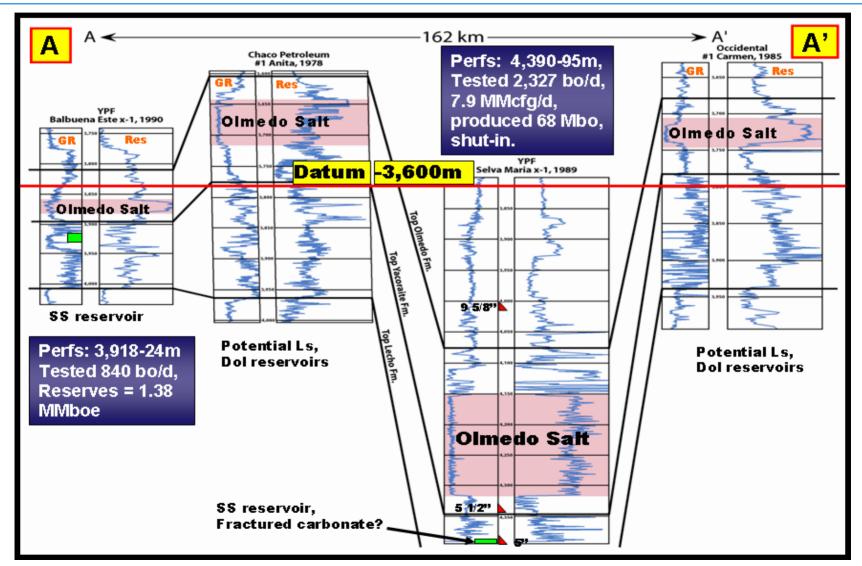

Cross Sections
- Field Size Distribution
- Yacoraite Fm Isopach & Structure
- E-Log Cross-Sections
- Plays and Seismic
- Conclusions



#### **Cretaceous Basin Location**



**Geographic & Strat nomenclature subdivision only** 



### Cretaceous Basin – Regional Setting



Copyright © 2006 IHS Inc. All Rights Reserved.



#### Cretaceous Basin – Stratigraphic Chart





#### **Cretaceous Basin - Location**





#### Pirity Sub-basin – Cross-Section N-S





#### Olmedo Sub-basin – X Section SW-NE





#### **Cretaceous Basin – Facies Map**





#### Cretaceous Basin – Field Size Distribution





#### Yacoraite Fm - Isopach



Copyright © 2006 IHS Inc. All Rights Reserved.



#### Yacoraite Fm - Structure



Copyright © 2006 IHS Inc. All Rights Reserved.



## E-Log Cross-Section – A-A'





### Carmen #1 Type Log & Core



Copyright © 2006 IHS Inc. All Rights Reserved.



#### **Play Map & Seismic Line Locations**





#### Palmar Largo Seismic





#### Pirity Sub-basin – N-S Seismic Line 86-126





#### Pirity Sub-basin – W-E Seismic Line 86-145





## Conclusions

- The Yacoraite/Olmedo Petroleum system sourced 100 MMboe in the Palmar Largo Field area.
- How much did the Yacoraite/Olmedo Petroleum system source in the Pirity Sub-basin?
- Basin Analysis work shows recoverable potential for ~300 MMboe.
- Paraguay is the 7th ranked country in Fiscal Terms, US = 44th.

#### **Border Region**

Pirity Hidrocarburos S.R.L.